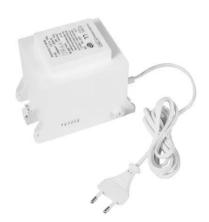

## **Transformer 12V/250VA**

Transformer with insulated housing

**Art. No.: 51403400** GTIN: 4026397021349

## Features:

- Especially for tubelights and low-voltage halogene lamps
- Secondary voltage 11.5 V balances network deviations
- PTC or thermoswitch avoids destruction of the transformer in case of overheating
- After separation from the mains, the transformer will work again
- Ceiling or wall mounting possible
- The primary voltage is 230 V~