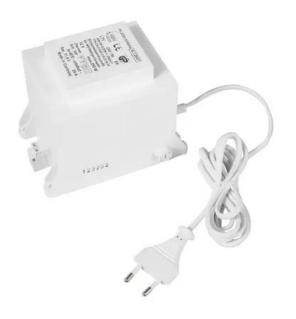

## ABN Transformer 12V/250VA

Transformer with insulated housing

Art. No.: 51403400 GTIN: 4026397021349

#### Features:

- Especially for tubelights and low-voltage halogene lamps
- Secondary voltage 11.5 V balances network deviations
- PTC or thermoswitch avoids destruction of the transformer in case of overheating
- After separation from the mains, the transformer will work again
- Ceiling or wall mounting possible
- The primary voltage is 230 V~

#### **Technical specifications:**

| Power supply:           | 230 V AC, 50 Hz  |  |
|-------------------------|------------------|--|
| Output:                 | 12 V DC;         |  |
| Dimensions:             | Width: 13 cm     |  |
|                         | Depth: 8,4 cm    |  |
|                         | Height: 8,6 cm   |  |
| Weight:                 | 3,9 kg           |  |
| Dimensions (L x W x H): | 130 x 84 x 86 mm |  |