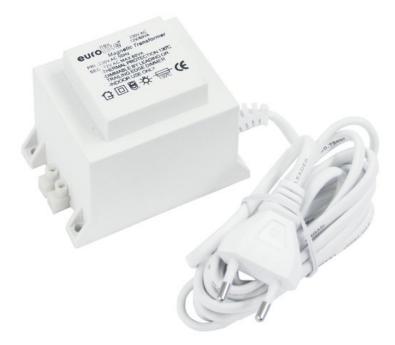

## **EUROLITE Transformer 12V/60VA**

Transformer with insulated housing

Art. No.: 51403200 GTIN: 4026397169232

#### Features:

- Especially for tubelights and low-voltage halogene lamps
- Secondary voltage 11.5 V balances network deviations
- PTC or thermoswitch avoids destruction of the transformer in case of overheating
- After separation from the mains, the transformer will work again
- Ceiling or wall mounting possible
- The primary voltage is 230 V~
- Dimensions (W x D x H): 91 x 61 x 70 mm