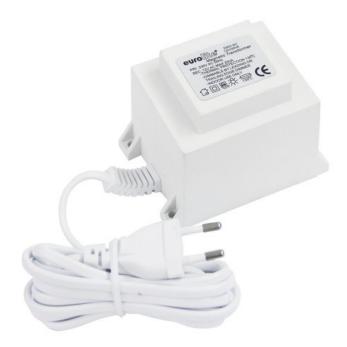

# **EUROLITE Transformer 12V/20VA**

Transformer with insulated housing

**Art. No.: 51403100** GTIN: 4026397169218

#### Features:

- Especially for tubelights and low-voltage halogene lamps
- Secondary voltage 11.5 V balances network deviations
- PTC or thermoswitch avoids destruction of the transformer in case of overheating
- After separation from the mains, the transformer will work again
- Ceiling or wall mounting possible
- The primary voltage is 230 V~

### **Technical specifications:**

| Power supply: | 230 V AC, 50 Hz |
|---------------|-----------------|
| Output:       | 12 V DC;        |
| Weight:       | 910 g           |