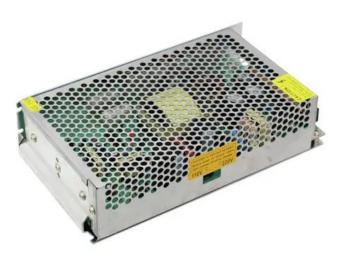

## EUROLITE Electr. LED Transformer, 12V, 16,5A

Electronic transformer

Art. No.: 51402257 GTIN: 4026397434583

#### Features:

- Switch-mode power supply with 12 V DC constant output voltage

- L x W x H: 205 x 110 x 50 mm

#### **Technical specifications:**

| Power connection: | Fixed supply cord with open wires |
|-------------------|-----------------------------------|
| Dimensions:       | Width: 11 cm                      |
|                   | Depth: 20,5 cm                    |
|                   | Height: 5 cm                      |
| Weight:           | 0,45 kg                           |