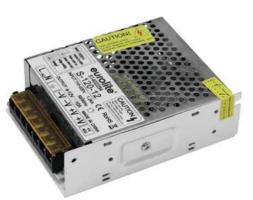

## EUROLITE Electr. LED Transformer, 12V, 10A

Electronic transformer

Art. No.: 51402254 GTIN: 4026397434552

#### Features:

- Switch-mode power supply with 12 V DC constant output voltage

#### **Technical specifications:**

| Power supply:      | 100-240 V AC, 50/60 Hz         |
|--------------------|--------------------------------|
| IP classification: | IP20                           |
| Output current:    | Max. 10 A                      |
| Power connection:  | Mains input via screw terminal |
| Dimensions:        | Width: 9,8 cm                  |
|                    | Depth: 13 cm                   |
|                    | Height: 4,1 cm                 |
| Weight:            | 0,30 kg                        |