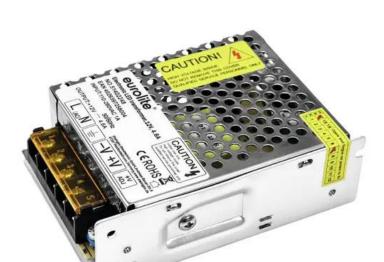

# **EUROLITE Electr. LED Transformer, 12V, 4.6A**

Electronic transformer

**Art. No.: 51402248** GTIN: 4026397258004

### Features:

- Switch-mode power supply with 12 V DC constant output voltage
- L x W x H: 160 x 100 x 40 mm

### **Technical specifications:**

| Output current:   | Max. 4,6 A                        |
|-------------------|-----------------------------------|
| Power connection: | Fixed supply cord with open wires |
| Output:           | 12 V DC;                          |
| Dimensions:       | Width: 10 cm                      |
|                   | Depth: 16 cm                      |
|                   | Height: 4 cm                      |
| Weight:           | 0,19 kg                           |
|                   |                                   |