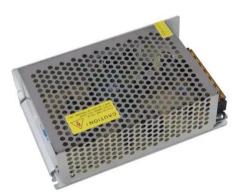

### Electr. LED Transformer, 5V, 20A

Stabilized LED power supply unit DC 5 V, 20 A

#### Art. No.: 51402237 GTIN: 4026397632033

#### Features:

- Especially for LED installations
- Indoor use only
- Input voltage AC 100-240 V
- Output voltage DC 5 V, 20 A
- Protected against short circuit, overload, overheating and overvoltage
- Noise filter
- Connection via bare cable ends
- L x W x H: 160 x 100 x 50 mm
- 370 g
  - Package contents
- 1 x external mains adapter