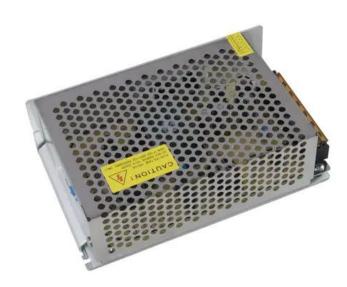

# **EUROLITE Electr. LED Transformer, 5V, 20A**

Stabilized LED power supply unit DC 5 V, 20 A

Art. No.: 51402237 GTIN: 4026397632033

### Features:

- Especially for LED installations
- Indoor use only
- Input voltage AC 100-240 V
- Output voltage DC 5 V, 20 A
- Protected against short circuit, overload, overheating and overvoltage
- Noise filter
- Connection via bare cable ends
- L x W x H: 160 x 100 x 50 mm
- 370 g