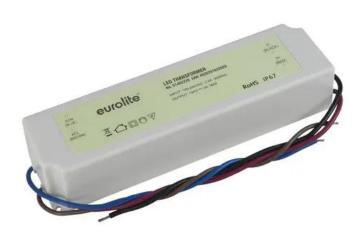

# **EUROLITE Electr. LED Transformer, 24V, 5A, IP67**

Stabilized LED power supply unit DC 24 V, 5 A

Art. No.: 51402228 GTIN: 4026397632026

### Features:

- Especially for LED installations
- For indoors and outdoors (IP67)
- Input voltage AC 100-240 V
- Output voltage DC 24 V, 5 A
- Protected against short circuit, overload, overheating and overvoltage
- Noise filter
- Connection via bare cable ends
- L x W x H: 200 x 50 x 36 mm
- 600 g

## **Technical specifications:**

| Power connection: | Fixed supply cord with open wires |
|-------------------|-----------------------------------|
| Power output:     | 1 x no connector/cable only       |
| Dimensions:       | Width: 5 cm                       |
|                   | Depth: 20 cm                      |
|                   | Height: 3,6 cm                    |
| Weight:           | 0,58 kg                           |