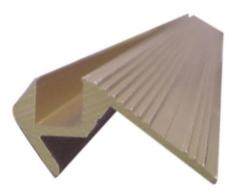

#### Features:

Special step profiles for Tubelights etc.

- Material: aluminum
- Dimensions: W: 48 mm, H: 24 mm
- Available lengths: 2000 mm
- Section for installing the Tubelights etc.: 10 x 10 mm
- Color: gold-color anodized, which means no color peeling off with the time
- Wheelchairs can easily overcome the channel
- Extreme stability
- Easy installation
- Low weight
- For exhibition and shop installers, discotheque and theatre installations