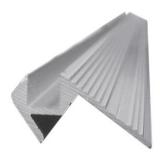

### Step Profile 10x10mm silver 4m

Special step profiles for Tubelights etc.

Art. No.: 51210604

GTIN:

#### Features:

Special step profiles for Tubelights etc.

- Made in Germany

#### EUROLITE Step profile, 10x10mm, alu /mSpec

- Material: aluminum
- Dimensions: W: 48 mm, H: 24 mm
- Available lengths: 2000 mm or 4000 mm
- Section for installing the Tubelights etc.: 10 x 10 mm
- Color: anodized, which means no color peeling off with the time
- Extreme stability
- Easy installation
- Low weight
- Price is calculated by meter