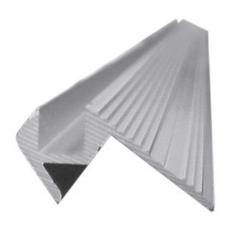

## **EUROLITE Step Profile 10x10mm silver 4m**

Special step profiles for Tubelights etc.

Art. No.: 51210604

GTIN:

- Material: aluminum
- Dimensions: W: 48 mm, H: 24 mm
- Available lengths: 2000 mm or 4000 mm
- Section for installing the Tubelights etc.: 10 x 10 mm  $\,$
- Color: anodized, which means no color peeling off with the time
- Extreme stability
- Easy installation
- Low weight
- Price is calculated by meter
- For exhibition and shop installers, discotheque and theatre installations