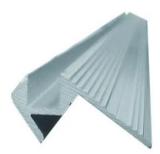

### Step Profile 10x10mm silver 2m

Special step profiles for Tubelights etc.

Art. No.: 51210602

GTIN:

#### Features:

Special step profiles for Tubelights etc.

- Made in Germany

#### EUROLITE Step profile, 10x10mm, alu /mSpec

- Material: aluminum
- Dimensions: W: 48 mm, H: 24 mm
- Available lengths: 2000 mm or 4000 mm
- Section for installing the Tubelights etc.: 10 x 10 mm
- Color: anodized, which means no color peeling off with the time
- Extreme stability
- Easy installation
- Low weight
- Price is calculated by meter