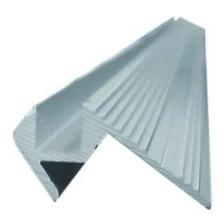

## **EUROLITE Step Profile 10x10mm silver 2m**

Special step profiles for Tubelights etc.

Art. No.: 51210602

GTIN:

## The article is no longer in our assortment.

| Features: | Logistic |  |
|-----------|----------|--|
|           |          |  |

Special step profiles for Tubelights etc.

- Made in Germany

EUROLITE Step profile, 10x10mm, alu /mSpecial step profiles for Tubelights etc.

- Material: aluminum
- Dimensions: W: 48 mm, H: 24 mm
- Available lengths: 2000 mm or 4000 mm
- Section for installing the Tubelights etc.: 10 x 10 mm
- Color: anodized, which means no color peeling off with the time
- Extreme stability
- Easy installation
- Low weight
- Price is calculated by meter
- For exhibition and shop installers, discotheque and theatre installations