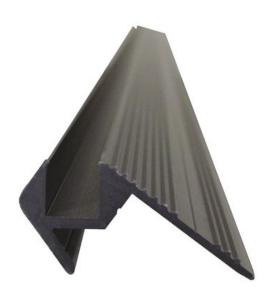

## EUROLITE Step profile 10x10mm black 4m

Special step profiles for Tubelights etc.

Art. No.: 51210504 GTIN:

#### Features:

Special step profiles for Tubelights etc.

- Material: aluminum
- Dimensions: W: 48 mm, H: 24 mm
- Available lengths: 4000 mm
- Section for installing the Tubelights etc.: 10 x 10 mm
- Color: black anodized, which means no color peeling off with the time
- Wheelchairs can easily overcome the channel
- Extreme stability
- Easy installation
- Low weight
- For exhibition and shop installers, discotheque and theatre installations