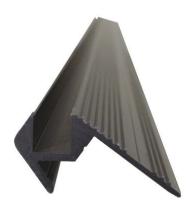

#### Features:

Special step profiles for Tubelights etc.

- Material: aluminum
- Dimensions: W: 48 mm, H: 24 mm
- Available lengths: 2000 mm
- Section for installing the Tubelights etc.: 10 x 10 mm
- Color: black anodized, which means no color peeling off with the time
- Wheelchairs can easily overcome the channel
- Extreme stability
- Easy installation
- Low weight
- For exhibition and shop installers, discotheque and theatre installations