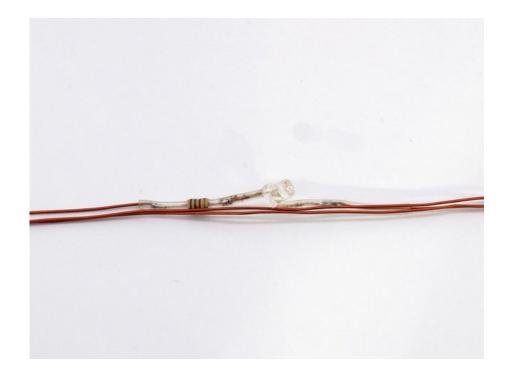

### **Description:**

Do it your way!

Why do we like sunsets and even refer to them as romantic? This is due to the fact that light, helps to create and support certain moods - just like music touches our senses. Warm colors can give us the feeling of security. Hence it's quite logical to deploy light as decoration or accentuation in many fields as possible. The LED TL tubelight therefor offers a perfect help. Simply made of insulated copper wire with directly fixed lamps, it offers immensely versatile usage. Whether for indirect illumination in frames, as heightened safety on stairs, on ceilings, walls, in colored ductworks and so forth. Almost unlimited possibilities. On a roll length of ca. 60 meters there is a space of 6cm between the cold-white LEDs (6000 K) - also available: warm-white with 6cm interval. Of course you can shorten the light chain at will and thus fit it to your very own requirements.

#### Features:

- One of the most important elements in decorative and effects illumination
- Insulated copper wire with directly fixed LEDs
- Long LED life
- Heightend safety on stairs
- For individual decorations (e.g. with colored tubing)
- When ordering please specify the following:
- LED voltage (12 V)
- LED distance (10 cm or 6 cm)
- Total length
- Required transformer
- Power consumption approx. 0.04 W per LED