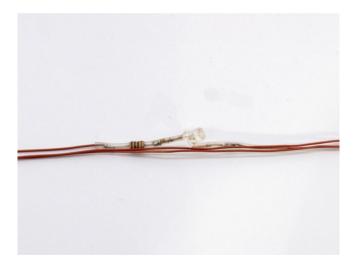

## LED TL-6 6500K Tubelight 500 pcs

12 V LED tubelights with 6 cm lamp distance

### Features:

- One of the most important elements in decorative and effects illumination
- Insulated copper wire with directly fixed LEDs
- Long LED life
- Heightend safety on stairs
- For individual decorations (e.g. with colored tubing)
- When ordering please specify the following:
- LED voltage (12 V)
- LED distance (10 cm or 6 cm)
- Total length
- Required transformer
- Power consumption approx. 0.04 W per LED