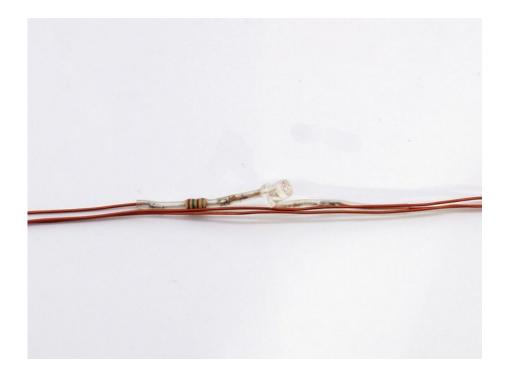

### **Description:**

Do it your way!

Why do we like sunsets and even refer to them as romantic? This is due to the fact that light, helps to create and support certain moods - just like music touches our senses. Warm colors can give us the feeling of security. Hence it's quite logical to deploy light as decoration or accentuation in many fields as possible. The LED TL tubelight therefor offers a perfect help. Simply made of insulated copper wire with directly fixed lamps, it offers immensely versatile usage. Whether for indirect illumination in frames, as heightened safety on stairs, on ceilings, walls, in colored ductworks and so forth. Almost unlimited possibilities. On a roll length of ca. 30 meters there is a space of 6cm between the cold-white LEDs (6000 K) - also available: warm-white with 6cm interval. Of course you can shorten the light chain at will and thus fit it to your very own requirements.

#### Features:

- One of the most important elements in decorative and effects illumination
- Insulated copper wire with directly fixed LEDs
- Long LED life
- Heightend safety on stairs
- For individual decorations (e.g. with colored tubing)
- When ordering please specify the following:
- LED voltage (12 V)
- LED distance (10 cm or 6 cm)
- Total length
- Required transformer
- Power consumption approx. 0.04 W per LED

## **Technical specifications:**

| Lamp distance:       | 60 mm                                        |
|----------------------|----------------------------------------------|
| Legal specifications |                                              |
| Special product:     | Not designed for household room illumination |
| Intended use:        | Show effect lighting                         |