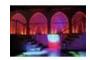

## **Description:**

Do it your way!

Why do we like sunsets and even refer to them as romantic? This is due to the fact that light, helps to create and support certain moods - just like music touches our senses. Warm colors can give us the feeling of security. Hence it's quite logical to deploy light as decoration or accentuation in many fields as possible. The LED TL tubelight therefor offers a perfect help. Simply made of insulated copper wire with directly fixed lamps, it offers immensely versatile usage. Whether for indirect illumination in frames, as heightened safety on stairs, on ceilings, walls, in colored ductworks and so forth. Almost unlimited possibilities. On a roll length of ca. 15 meters there is a space of 6cm between the cold-white LEDs (6000 K) - also available: warm-white with 6cm interval. Of course you can shorten the light chain at will and thus fit it to your very own requirements.

#### Features:

- One of the most important elements in decorative and effects illumination
- Insulated copper wire with directly fixed LEDs
- Long LED life
- Heightend safety on stairs
- For individual decorations (e.g. with colored tubing)
- When ordering please specify the following:
- LED voltage (12 V)
- LED distance (10 cm or 6 cm)
- Total length
- Required transformer
- Power consumption approx. 0.04 W per LED