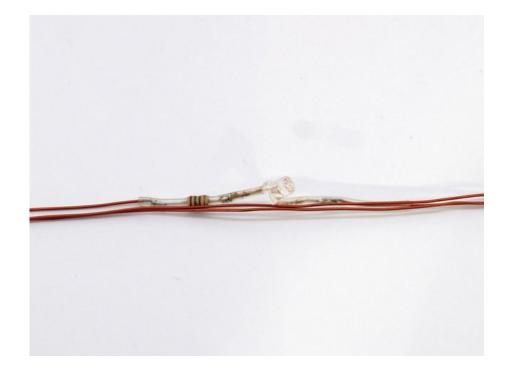

### **Description:**

Do it your way!

Why do we like sunsets and even refer to them as romantic? This is due to the fact that light, helps to create and support certain moods - just like music touches our senses. Warm colors can give us the feeling of security. Hence it's quite logical to deploy light as decoration or accentuation in many fields as possible. The LED TL tubelight therefor offers a perfect help. Simply made of insulated copper wire with directly fixed lamps, it offers immensely versatile usage. Whether for indirect illumination in frames, as heightened safety on stairs, on ceilings, walls, in colored ductworks and so forth. Almost unlimited possibilities. On a roll length of ca. 6 meters there is a space of 6cm between the cold-white LEDs (6000 K) - also available: warm-white with 6cm interval. Of course you can shorten the light chain at will and thus fit it to your very own requirements.

#### Features:

- One of the most important elements in decorative and effects illumination
- Insulated copper wire with directly fixed LEDs
- Long LED life
- Heightend safety on stairs
- For individual decorations (e.g. with colored tubing)
- When ordering please specify the following:
- LED voltage (12 V)
- LED distance (10 cm or 6 cm)
- Total length
- Required transformer
- Power consumption approx. 0.04 W per LED

## **Technical specifications:**

| Lamp distance:       | 60 mm                                        |
|----------------------|----------------------------------------------|
| Legal specifications |                                              |
| Special product:     | Not designed for household room illumination |
| Intended use:        | Show effect lighting                         |