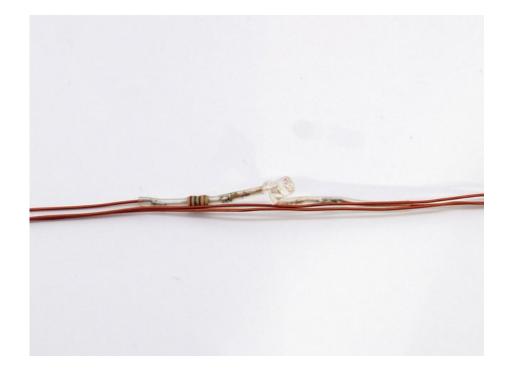

### **Description:**

Do it your way!

Why do we like sunsets and even refer to them as romantic? This is due to the fact that light, helps to create and support certain moods - just like music touches our senses. Warm colors can give us the feeling of security. Hence it's quite logical to deploy light as decoration or accentuation in many fields as possible. The LED TL tubelight therefor offers a perfect help. Simply made of insulated copper wire with directly fixed lamps, it offers immensely versatile usage. Whether for indirect illumination in frames, as heightened safety on stairs, on ceilings, walls, in colored ductworks and so forth. Almost unlimited possibilities. On a roll length of ca. 60 meters there is a space of 6cm between the warm-white LEDs (3000 K) - also available: cold-white with 6cm interval. Of course you can shorten the light chain at will and thus fit it to your very own requirements.

#### Features:

- One of the most important elements in decorative and effects illumination
- Insulated copper wire with directly fixed LEDs
- Long LED life
- Heightend safety on stairs
- For individual decorations (e.g. with colored tubing)
- When ordering please specify the following:
- LED voltage (12 V)
- LED distance (10 cm or 6 cm)
- Total length
- Required transformer
- Power consumption approx. 0.04 W per LED