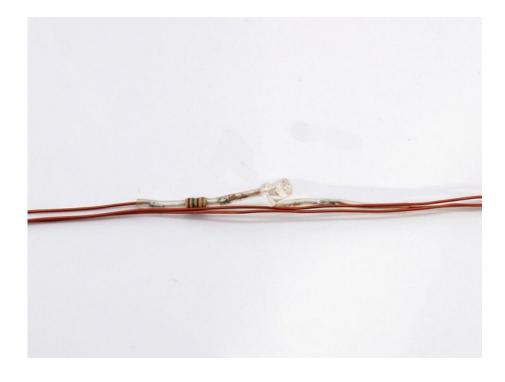

### **Description:**

Do it your way!

Why do we like sunsets and even refer to them as romantic? This is due to the fact that light, helps to create and support certain moods - just like music touches our senses. Warm colors can give us the feeling of security. Hence it's quite logical to deploy light as decoration or accentuation in many fields as possible. The LED TL tubelight therefor offers a perfect help. Simply made of insulated copper wire with directly fixed lamps, it offers immensely versatile usage. Whether for indirect illumination in frames, as heightened safety on stairs, on ceilings, walls, in colored ductworks and so forth. Almost unlimited possibilities. On a roll length of ca. 30 meters there is a space of 6cm between the warm-white LEDs (3000 K) - also available: cold-white with 6cm interval. Of course you can shorten the light chain at will and thus fit it to your very own requirements.

#### Features:

- One of the most important elements in decorative and effects illumination
- Insulated copper wire with directly fixed LEDs
- Long LED life
- Heightend safety on stairs
- For individual decorations (e.g. with colored tubing)
- When ordering please specify the following:
- LED voltage (12 V)
- LED distance (10 cm or 6 cm)
- Total length
- Required transformer
- Power consumption approx. 0.04 W per LED

## **Technical specifications:**

| Lamp distance:       | 60 mm                                        |
|----------------------|----------------------------------------------|
| Legal specifications |                                              |
| Special product:     | Not designed for household room illumination |
| Intended use:        | Show effect lighting                         |