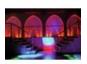

### **Description:**

Do it your way!

Why do we like sunsets and even refer to them as romantic? This is due to the fact that light, helps to create and support certain moods - just like music touches our senses. Warm colors can give us the feeling of security. Hence it's quite logical to deploy light as decoration or accentuation in many fields as possible. The LED TL tubelight therefor offers a perfect help. Simply made of insulated copper wire with directly fixed lamps, it offers immensely versatile usage. Whether for indirect illumination in frames, as heightened safety on stairs, on ceilings, walls, in colored ductworks and so forth. Almost unlimited possibilities. On a roll length of ca. 15 meters there is a space of 6cm between the warm-white LEDs (3000 K) - also available: cold-white with 6cm interval. Of course you can shorten the light chain at will and thus fit it to your very own requirements.