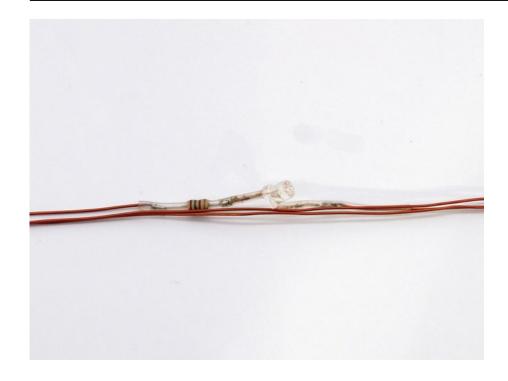

### **Description:**

Do it your way!

Why do we like sunsets and even refer to them as romantic? This is due to the fact that light, helps to create and support certain moods - just like music touches our senses. Warm colors can give us the feeling of security. Hence it's quite logical to deploy light as decoration or accentuation in many fields as possible. The LED TL tubelight therefor offers a perfect help. Simply made of insulated copper wire with directly fixed lamps, it offers immensely versatile usage. Whether for indirect illumination in frames, as heightened safety on stairs, on ceilings, walls, in colored ductworks and so forth. Almost unlimited possibilities. On a roll length of ca. 15 meters there is a space of 6cm between the warm-white LEDs (3000 K) - also available: cold-white with 6cm interval. Of course you can shorten the light chain at will and thus fit it to your very own requirements.

#### Features:

- One of the most important elements in decorative and effects illumination
- Insulated copper wire with directly fixed LEDs
- Long LED life
- Heightend safety on stairs
- For individual decorations (e.g. with colored tubing)
- When ordering please specify the following:
- LED voltage (12 V)
- LED distance (10 cm or 6 cm)
- Total length
- Required transformer
- Power consumption approx. 0.04 W per LED