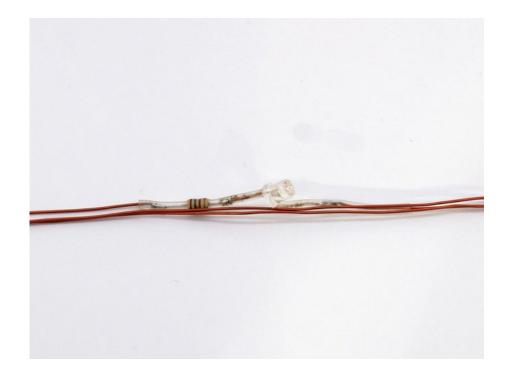

### **Description:**

Do it your way!

Why do we like sunsets and even refer to them as romantic? This is due to the fact that light, helps to create and support certain moods - just like music touches our senses. Warm colors can give us the feeling of security. Hence it's quite logical to deploy light as decoration or accentuation in many fields as possible. The LED TL tubelight therefor offers a perfect help. Simply made of insulated copper wire with directly fixed lamps, it offers immensely versatile usage. Whether for indirect illumination in frames, as heightened safety on stairs, on ceilings, walls, in colored ductworks and so forth. Almost unlimited possibilities. On a roll length of ca. 100 meters there is a space of 10cm between the cold-white LEDs (6000 K) - also available: warm-white with 6cm interval. Of course you can shorten the light chain at will and thus fit it to your very own requirements.

#### Features:

- One of the most important elements in decorative and effects illumination
- Insulated copper wire with directly fixed LEDs
- Long LED life
- Heightend safety on stairs
- For individual decorations (e.g. with colored tubing)
- When ordering please specify the following:
- LED voltage (12 V)
- LED distance (10 cm or 6 cm)
- Total length
- Required transformer
- Power consumption approx. 0.04 W per LED