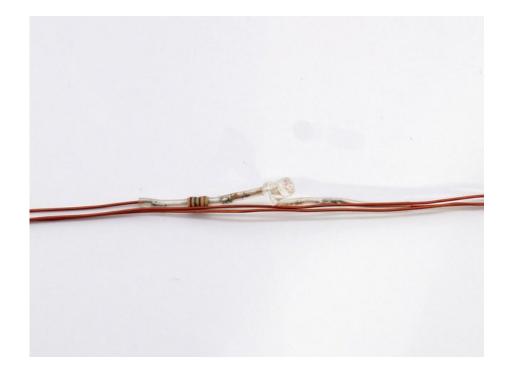

### **Description:**

Do it your way!

Why do we like sunsets and even refer to them as romantic? This is due to the fact that light, helps to create and support certain moods - just like music touches our senses. Warm colors can give us the feeling of security. Hence it's quite logical to deploy light as decoration or accentuation in many fields as possible. The LED TL tubelight therefor offers a perfect help. Simply made of insulated copper wire with directly fixed lamps, it offers immensely versatile usage. Whether for indirect illumination in frames, as heightened safety on stairs, on ceilings, walls, in colored ductworks and so forth. Almost unlimited possibilities. On a roll length of ca. 50 meters there is a space of 10cm between the cold-white LEDs (6000 K) - also available: warm-white with 6cm interval. Of course you can shorten the light chain at will and thus fit it to your very own requirements.

#### Features:

- One of the most important elements in decorative and effects illumination
- Insulated copper wire with directly fixed LEDs
- Long LED life
- Heightend safety on stairs
- For individual decorations (e.g. with colored tubing)
- When ordering please specify the following:
- LED voltage (12 V)
- LED distance (10 cm or 6 cm)
- Total length
- Required transformer
- Power consumption approx. 0.04 W per LED