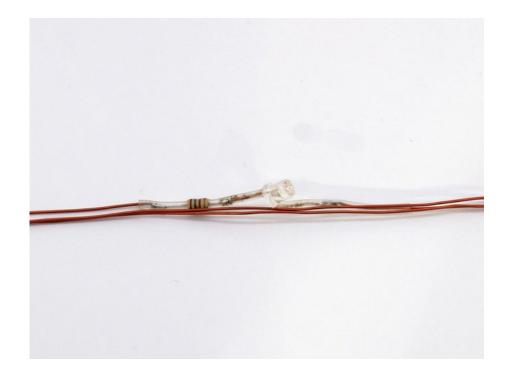

### **Description:**

Do it your way!

Why do we like sunsets and even refer to them as romantic? This is due to the fact that light, helps to create and support certain moods - just like music touches our senses. Warm colors can give us the feeling of security. Hence it's quite logical to deploy light as decoration or accentuation in many fields as possible. The LED TL tubelight therefor offers a perfect help. Simply made of insulated copper wire with directly fixed lamps, it offers immensely versatile usage. Whether for indirect illumination in frames, as heightened safety on stairs, on ceilings, walls, in colored ductworks and so forth. Almost unlimited possibilities. On a roll length of ca. 25 meters there is a space of 10cm between the cold-white LEDs (6000 K) - also available: warm-white with 6cm interval. Of course you can shorten the light chain at will and thus fit it to your very own requirements.

#### Features:

- One of the most important elements in decorative and effects illumination
- Insulated copper wire with directly fixed LEDs
- Long LED life
- Heightend safety on stairs
- For individual decorations (e.g. with colored tubing)
- When ordering please specify the following:
- LED voltage (12 V)
- LED distance (10 cm or 6 cm)
- Total length
- Required transformer
- Power consumption approx. 0.04 W per LED