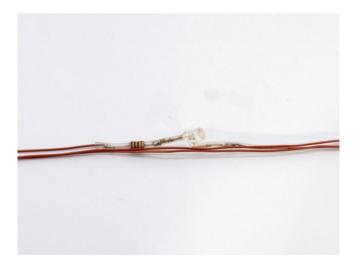

### Features:

- One of the most important elements in decorative and effects illumination
- Insulated copper wire with directly fixed LEDs
- Long LED life
- Heightend safety on stairs
- For individual decorations (e.g. with colored tubing)
- When ordering please specify the following:
- LED voltage (12 V)
- LED distance (10 cm or 6 cm)
- Total length
- Required transformer
- Power consumption approx. 0.04 W per LED