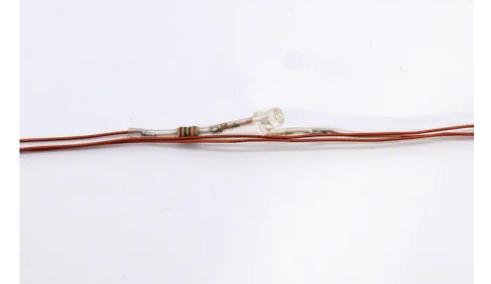

#### Do it your way!

Why do we like sunsets and even refer to them as romantic? This is due to the fact that light, helps to create and support certain moods - just like music touches our senses. Warm colors can give us the feeling of security. Hence it's quite logical to deploy light as decoration or accentuation in many fields as possible. The LED TL tubelight therefor offers a perfect help. Simply made of insulated copper wire with directly fixed lamps, it offers immensely versatile usage. Whether for indirect illumination in frames, as heightened safety on stairs, on ceilings, walls, in colored ductworks and so forth. Almost unlimited possibilities. On a roll length of ca. 10 meters there is a space of 10cm between the warm-white LEDs (3000 K) - also available: coldwhite with 6cm interval. Of course you can shorten the light chain at will and thus fit it to your very own requirements.

#### Features:

- One of the most important elements in decorative and effects illumination
- Insulated copper wire with directly fixed LEDs
- Long LED life
- Heightend safety on stairs
- For individual decorations (e.g. with colored tubing)
- When ordering please specify the following:
- LED voltage (12 V)
- LED distance (10 cm or 6 cm)
- Total length
- Required transformer
- Power consumption approx. 0.04 W per LED