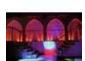

#### Do it your way!

Why do we like sunsets and even refer to them as romantic? This is due to the fact that light, helps to create and support certain moods - just like music touches our senses. Warm colors can give us the feeling of security. Hence it's quite logical to deploy light as decoration or accentuation in many fields as possible. The LED TL tubelight therefor offers a perfect help. Simply made of insulated copper wire with directly fixed lamps, it offers immensely versatile usage. Whether for indirect illumination in frames, as heightened safety on stairs, on ceilings, walls, in colored ductworks and so forth. Almost unlimited possibilities. On a roll length of ca. 10 meters there is a space of 10cm between the warm-white LEDs (3000 K) - also available: coldwhite with 6cm interval. Of course you can shorten the light chain at will and thus fit it to your very own requirements.

#### Features:

- One of the most important elements in decorative and effects illumination
- Insulated copper wire with directly fixed LEDs
- Long LED life
- Heightend safety on stairs
- For individual decorations (e.g. with colored tubing)
- When ordering please specify the following:
- LED voltage (12 V)
- LED distance (10 cm or 6 cm)
- Total length
- Required transformer
- Power consumption approx. 0.04 W per LED