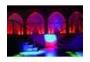

### **Description:**

Do it your way!

Why do we like sunsets and even refer to them as romantic? This is due to the fact that light, helps to create and support certain moods - just like music touches our senses. Warm colors can give us the feeling of security. Hence it's quite logical to deploy light as decoration or accentuation in many fields as possible. The LED TL tubelight therefor offers a perfect help. Simply made of insulated copper wire with directly fixed lamps, it offers immensely versatile usage. Whether for indirect illumination in frames, as heightened safety on stairs, on ceilings, walls, in colored ductworks and so forth. Almost unlimited possibilities. On a roll length of ca. 10 meters there is a space of 10cm between the warm-white LEDs (3000 K) - also available: cold-white with 6cm interval. Of course you can shorten the light chain at will and thus fit it to your very own requirements.

#### Features:

- One of the most important elements in decorative and effects illumination
- Insulated copper wire with directly fixed LEDs
- Long LED life
- Heightend safety on stairs
- For individual decorations (e.g. with colored tubing)
- When ordering please specify the following:
- LED voltage (12 V)
- LED distance (10 cm or 6 cm)
- Total length
- Required transformer
- Power consumption approx. 0.04 W per LED