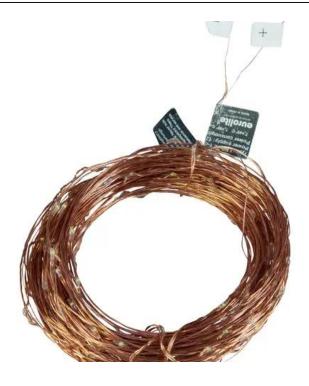

### **Description:**

Do it your way!

Why do we like sunsets and even refer to them as romantic? This is due to the fact that light, helps to create and support certain moods - just like music touches our senses. Warm colors can give us the feeling of security. Hence it's quite logical to deploy light as decoration or accentuation in many fields as possible. The LED TL tubelight therefor offers a perfect help. Simply made of insulated copper wire with directly fixed lamps, it offers immensely versatile usage. Whether for indirect illumination in frames, as heightened safety on stairs, on ceilings, walls, in colored ductworks and so forth. Almost unlimited possibilities. On a roll length of ca. 10 meters there is a space of 10cm between the warm-white LEDs (3000 K) - also available: cold-white with 6cm interval. Of course you can shorten the light chain at will and thus fit it to your very own requirements.

#### Features:

- One of the most important elements in decorative and effects illumination
- Insulated copper wire with directly fixed LEDs
- Long LED life
- Heightend safety on stairs
- For individual decorations (e.g. with colored tubing)
- When ordering please specify the following:
- LED voltage (12 V)
- LED distance (10 cm or 6 cm)
- Total length
- Required transformer
- Power consumption approx. 0.04 W per LED