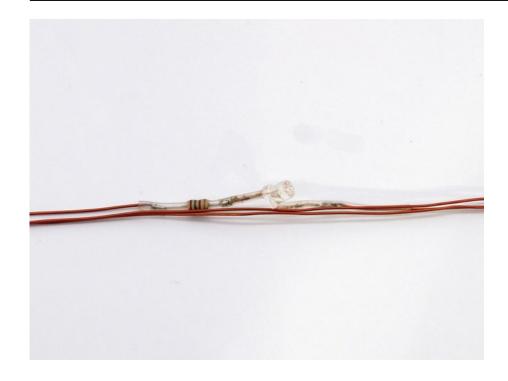

### **Description:**

Do it your way!

Why do we like sunsets and even refer to them as romantic? This is due to the fact that light, helps to create and support certain moods - just like music touches our senses. Warm colors can give us the feeling of security. Hence it's quite logical to deploy light as decoration or accentuation in many fields as possible. The LED TL tubelight therefor offers a perfect help. Simply made of insulated copper wire with directly fixed lamps, it offers immensely versatile usage. Whether for indirect illumination in frames, as heightened safety on stairs, on ceilings, walls, in colored ductworks and so forth. Almost unlimited possibilities. On a roll length of ca. 10 meters there is a space of 10cm between the warm-white LEDs (3000 K) - also available: cold-white with 6cm interval. Of course you can shorten the light chain at will and thus fit it to your very own requirements.

#### Features:

- One of the most important elements in decorative and effects illumination
- Insulated copper wire with directly fixed LEDs
- Long LED life
- Heightend safety on stairs
- For individual decorations (e.g. with colored tubing)
- When ordering please specify the following:
- LED voltage (12 V)
- LED distance (10 cm or 6 cm)
- Total length
- Required transformer
- Power consumption approx. 0.04 W per LED