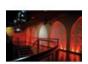

### **Description:**

Do it your way!

Why do we like sunsets and even refer to them as romantic? This is due to the fact that light, helps to create and support certain moods - just like music touches our senses. Warm colors can give us the feeling of security. Hence it's quite logical to deploy light as decoration or accentuation in many fields as possible. The LED TL tubelight therefor offers a perfect help. Simply made of insulated copper wire with directly fixed lamps, it offers immensely versatile usage. Whether for indirect illumination in frames, as heightened safety on stairs, on ceilings, walls, in colored ductworks and so forth. Almost unlimited possibilities. On a roll length of ca. 10 meters there is a space of 10cm between the warm-white LEDs (3000 K) - also available: cold-white with 6cm interval. Of course you can shorten the light chain at will and thus fit it to your very own requirements.

#### Features:

- One of the most important elements in decorative and effects illumination
- Insulated copper wire with directly fixed LEDs
- Long LED life
- Heightend safety on stairs
- For individual decorations (e.g. with colored tubing)
- When ordering please specify the following:
- LED voltage (12 V)
- LED distance (10 cm or 6 cm)
- Total length
- Required transformer
- Power consumption approx. 0.04 W per LED