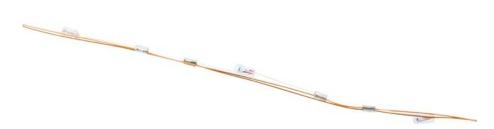

### EUROLITE TL-6 Tubelight 100 pcs

12 V tubelights with 6 cm lamp distance

Art. No.: 51200256

GTIN: 4026397048544

#### Features:

- One of the most important elements in decorative and effects illumination
- Insulated copper wire with directly fixed lamps
- Long lamp life
- High safety on stairs
- For individual decorations (e.g. with colored tube)
- When ordering please specify the following:
- Lamp voltage (12 V)
- Lamp distance (10 cm or 6 cm)
- Total length
- Required transformer
- Power consumption 0.6 W per lamp
- One Tubelight roll consists for example of 1000 lamps. For a lamp distance of 10 cm the roll is 100 m long for a lamp distance of 6 cm the roll is 60 m long

#### Technical specifications:

| Lamp distance:       | 60 mm                                        |
|----------------------|----------------------------------------------|
| Legal specifications |                                              |
| Special product:     | Not designed for household room illumination |
| Intended use:        | Show effect lighting                         |