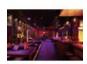

### EUROLITE TL-6 Tubelight 100 pcs

12 V tubelights with 6 cm lamp distance

Art. No.: 51200256

GTIN: 4026397048544

#### Features:

- One of the most important elements in decorative and effects illumination
- Insulated copper wire with directly fixed lamps
- Long lamp life
- High safety on stairs
- For individual decorations (e.g. with colored tube)
- When ordering please specify the following:
- Lamp voltage (12 V)
- Lamp distance (10 cm or 6 cm)
- Total length
- Required transformer
- Power consumption 0.6 W per lamp
- One Tubelight roll consists for example of 1000 lamps. For a lamp distance of 10 cm the roll is 100 m long for a lamp distance of 6 cm the roll is 60 m long