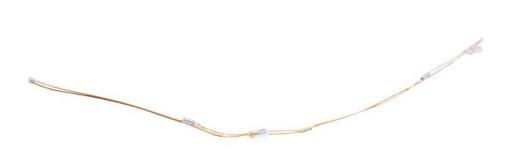

### EUROLITE TL-10 Tubelight 500 pcs

12 V tubelights with 10 cm lamp distance

Art. No.: 51200222 GTIN: 4026397016932

#### Features:

- One of the most important elements in decorative and effects illumination
- Insulated copper wire with directly fixed lamps
- Long lamp life
- High safety on stairs
- For individual decorations (e.g. with colored tube)
- When ordering please specify the following:
- Lamp voltage (12 V)
- Lamp distance (10 cm or 6 cm)
- Total length
- Required transformer
- Power consumption 0.6 W per lamp
- One Tubelight roll consists for example of 1000 lamps. For a lamp distance of 10 cm the roll is 100 m long for a lamp distance of 6 cm the roll is 60 m long

#### Technical specifications:

| Lamp distance:       | 100 mm                                       |
|----------------------|----------------------------------------------|
| Legal specifications |                                              |
| Special product:     | Not designed for household room illumination |
| Intended use:        | Show effect lighting                         |