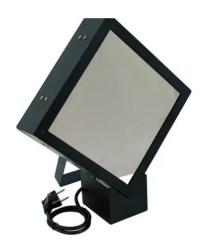

#### **LED Mirror tunnel blue 25cm**

Varied tunnel effect with LED technology

Art. No.: 51140082 GTIN: 4026397355116

#### Features:

- Solid housing and an appealing design
- Due to several mirrors, the impression of a long, illuminated tunnel is created
- 8 different patterns and movements can be selected
- Ready for connection with power cord and safety plug
- Delivered with stand
- 10 LEDs on each side
- Available in 3 LED color variations
- Advantages of LED technology: long life of the LEDs, low power consumption, minimal heat emission, defacto maintenance free with brilliant light radiation