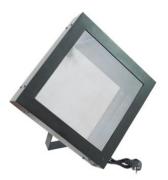

#### **LED Mirror tunnel multicolor**

Varied tunnel effect with LED technology

Art. No.: 51140058 GTIN: 4026397330793

#### Features:

- Solid housing and an appealing design
- 10 LEDs on each side
- Due to several mirrors, the impression of a long, illuminated tunnel is created
- 8 different patterns and movements can be selected
- Ready for connection with power cord and safety plug
- Delivered with stand
- Available in 3 LED color variations
- Advantages of LED technology: long life of the LEDs, low power consumption, minimal heat emission, defacto maintenance free with brilliant light radiation