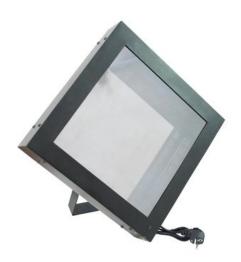

#### **EUROLITE LED Mirror tunnel multicolor**

Varied tunnel effect with LED technology

Art. No.: 51140058 GTIN: 4026397330793

### Features:

- Solid housing and an appealing design
- 10 LEDs on each side
- Due to several mirrors, the impression of a long, illuminated tunnel is created
- 8 different patterns and movements can be selected
- Ready for connection with power cord and safety plug
- Delivered with stand
- Available in 3 LED color variations
- Advantages of LED technology: long life of the LEDs, low power consumption, minimal heat emission, defacto maintenance free with brilliant light radiation

## Technical specifications:

| Power supply:          | 230 V AC, 50 Hz      |
|------------------------|----------------------|
| Power consumption:     | 5,00 W               |
| Dimensions:            | Width: 30 cm         |
|                        | Depth: 60 cm         |
|                        | Height: 57 cm        |
| LED number:            | 40 (10 on each side) |
| Distance between LEDs: | 30 mm                |
| Program amount:        | 8                    |
| Dimensions:            | 300 x 570 x 600 mm   |