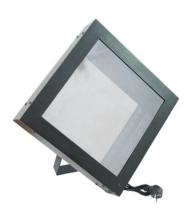

### LED Mirror tunnel blue

Varied tunnel effect with LED technology

#### Art. No.: 51140052 GTIN: 4026397330779

#### Features:

- Solid housing and an appealing design
- 10 LEDs on each side
- Due to several mirrors, the impression of a long, illuminated tunnel is created
- 8 different patterns and movements can be selected
- Ready for connection with power cord and safety plug
- Delivered with stand
- Available in 3 LED color variations
- Advantages of LED technology: long life of the LEDs, low power consumption, minimal heat emission, defacto maintenance free with brilliant light radiation