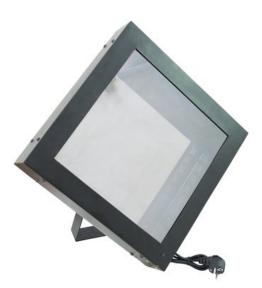

## **EUROLITE LED Mirror tunnel blue**

Varied tunnel effect with LED technology

## Features:

- Solid housing and an appealing design
- 10 LEDs on each side
- Due to several mirrors, the impression of a long, illuminated tunnel is created
- 8 different patterns and movements can be selected
- Ready for connection with power cord and safety plug
- Delivered with stand
- Available in 3 LED color variations
- Advantages of LED technology: long life of the LEDs, low power consumption, minimal heat emission, defacto maintenance free with brilliant light radiation

## **Technical specifications:**

| Power supply:          | 230 V AC, 50 Hz      |  |
|------------------------|----------------------|--|
| Power consumption:     | 5,00 W               |  |
| Dimensions:            | Width: 30 cm         |  |
|                        | Depth: 60 cm         |  |
|                        | Height: 57 cm        |  |
| LED number:            | 40 (10 on each side) |  |
| Distance between LEDs: | 30 mm                |  |
| Program amount:        | 8                    |  |
| Dimensions:            | 300 x 570 x 600 mm   |  |