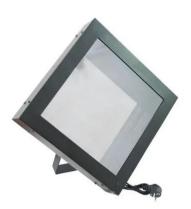

# eurolite®

#### **LED Mirror tunnel 6500K**

Varied tunnel effect with LED technology

**Art. No.: 51140050** GTIN: 4026397330755

#### Features:

- Solid housing and an appealing design
- 10 LEDs on each side
- Due to several mirrors, the impression of a long, illuminated tunnel is created
- 8 different patterns and movements can be selected
- Ready for connection with power cord and safety plug
- Delivered with stand
- Available in 3 LED color variations
- Advantages of LED technology: long life of the LEDs, low power consumption, minimal heat emission, defacto maintenance free with brilliant light radiation