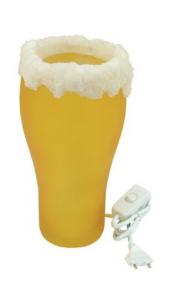

## **EUROLITE Cocktail lamp beer**

Realistic decorative lamp

#### Features:

- Available in 9 different cocktail- designs
- Absolute eyecatcher for any room or shop window
- For 230 V/max. 25 W E-14 lamp
- Ready for connection with power-cord and Euro-plug
- With On/Off-switch

#### Technical specifications:

| Power supply:        | 230 V AC, 50 Hz                              |
|----------------------|----------------------------------------------|
| Power consumption:   | 25,00 W                                      |
| Dimensions:          | Height: 18 cm                                |
|                      | Diameter: Ø 12 cm                            |
| Fitting lamp:        | 230V / max. 25W E-14                         |
| Dimensions (D x H):  | 120 x 180 mm                                 |
| Weight:              | 1.3 kg                                       |
| Legal specifications |                                              |
| Special product:     | Not designed for household room illumination |
| Intended use:        | Show effect lighting                         |