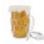

# **EUROLITE Cocktail lamp beer stein, glass rough**

Realistic decorative lamp

**Art. No.: 51115660** GTIN: 4026397311136

### Features:

- Available in 9 different cocktail- designs
- Absolute eyecatcher for any room or shop window
- For 230 V/max. 25 W E-14 lamp
- Ready for connection with power-cord and Euro-plug
- With On/Off-switch