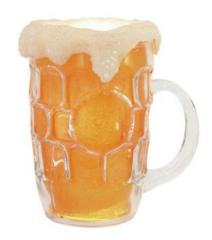

# **EUROLITE Cocktail lamp beer stein, glass rough**

Realistic decorative lamp

**Art. No.: 51115660** GTIN: 4026397311136

### Features:

- Available in 9 different cocktail- designs
- Absolute eyecatcher for any room or shop window
- For 230 V/max. 25 W E-14 lamp
- Ready for connection with power-cord and Euro-plug
- With On/Off-switch