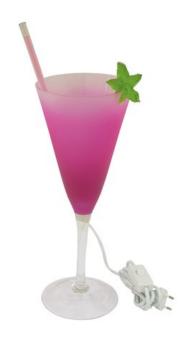

# **EUROLITE Cocktail lamp Fancy pink (champagne glas)**

Realistic decorative lamp

Art. No.: 51115648 GTIN: 4026397311099

### Features:

- Available in 9 different cocktail- designs
- Absolute eyecatcher for any room or shop window
- For 230 V/max. 25 W E-14 lamp
- Ready for connection with power-cord and Euro-plug
- With On/Off-switch

## **Technical specifications:**

| 230 V AC, 50 Hz                              |
|----------------------------------------------|
| 25,00 W                                      |
| Height: 35 cm<br>Diameter: Ø 14 cm           |
| 230V / max. 25W E-14                         |
| 140 x 350 mm                                 |
| 1.3 kg                                       |
|                                              |
| Not designed for household room illumination |
| Show effect lighting                         |
|                                              |