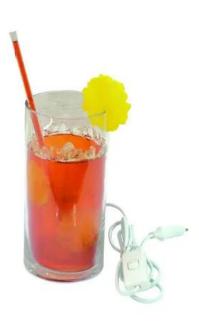

## **EUROLITE Cocktail lamp pineapple**

Realistic decorative lamp

Art. No.: 51115642

GTIN: 4026397311037

#### Features:

- Available in 9 different cocktail- designs
- Absolute eyecatcher for any room or shop window
- For 230 V/max. 25 W E-14 lamp
- Ready for connection with power-cord and Euro-plug
- With On/Off-switch

### Technical specifications:

| Power supply:        | 230 V AC, 50 Hz                              |
|----------------------|----------------------------------------------|
| Dimensions:          | Height: 20 cm                                |
|                      | Diameter: Ø 9,5 cm                           |
| Power consumption:   | 25 W                                         |
| Fitting lamp:        | 230V / max. 25W E-14                         |
| Dimensions (D x H):  | 95 x 200 mm                                  |
| Weight:              | 1.3 kg                                       |
| Legal specifications |                                              |
| Special product:     | Not designed for household room illumination |
| Intended use:        | Show effect lighting                         |