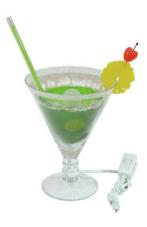

### Cocktail lamp Kiwi Y-shape glass

Realistic decorative lamp

Art. No.: 51115640 GTIN: 4026397310993

## Cocktail lamp Kiwi Y-shape glass

Realistic decorative lamp

#### Features:

- Available in 9 different cocktail- designs
- Absolute eyecatcher for any room or shop window
- For 230 V/max. 25 W E-14 lamp
- Ready for connection with power-cord and Euro-plug
- With On/Off-switch