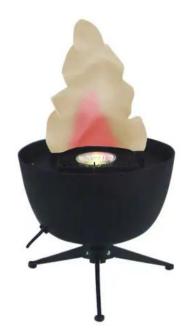

## **EUROLITE FL-200 Flame Light table version**

Decorative flame light

**Art. No.: 51114506** GTIN: 4026397118766

#### Features:

- Table top version
- Robust version
- GU-10 lamp is already installed
- Comes in a 4-color carton