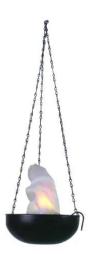

### **LED FL-300 Flamelight**

Flame caldron with LED lamps and 80 cm chains for hanging installation

**Art. No.: 51114501** GTIN: 4026397492217

#### **LED FL-300 Flamelight**

Flame caldron with LED lamps and 80 cm chains for hanging installation

**Art. No.: 51114501** GTIN: 4026397492217

#### Features:

- Unique effect light with flickering flame
- Deceptively genuine and with no heat build-up
- A visual highlight for your home
- Includes a chain (80 cm) for suspension
- Metal cauldron
- 3 x GU-10 230V lamp with 18 LEDs each included
- On/off switch