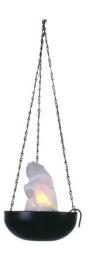

### **FL-300 Flamelight**

Flame caldron with halogen lamps and 80 cm chains for hanging installation

**Art. No.: 51114500** GTIN: 4026397156799

#### Features:

- Unique effect light with flickering flame
- Deceptively genuine and with no heat build-up
- A visual highlight for your home
- Includes a chain (80 cm) for suspension
- Metal cauldron
- 3 x GU-10 lamp included
- On/off switch