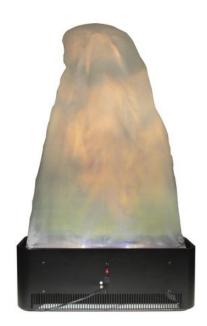

# **EUROLITE FL-1100 Flame-Light 110cm**

Impressive flamelight

**Art. No.: 51114430** GTIN: 4026397142679

#### Features:

- Flame height 110 cm
- Robust version
- Six 230 V/35 W GU-10 lamps are already installed

## **Technical specifications:**

| 230 V AC, 50 Hz                              |
|----------------------------------------------|
| 250,00 W                                     |
| Width: 60,5 cm                               |
| Depth: 22,5 cm                               |
| Height: 21,5 cm                              |
| 605 x 225 x 215 mm                           |
| 8.7 kg                                       |
|                                              |
| Not designed for household room illumination |
| Show effect lighting                         |
|                                              |