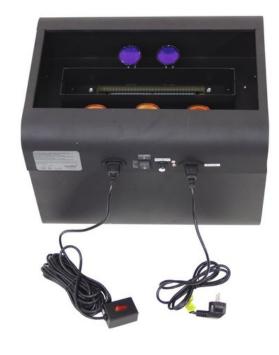

# **EUROLITE FL-1200 Flamelight**

Flamelight

Art. No.: 51114420

#### Features:

- Flame height 120 cm
- Robust version
- Remote control included
- Various deco-possibilities

### **Technical specifications:**

| 230 V AC, 50 Hz                              |
|----------------------------------------------|
| 250 W                                        |
| Black                                        |
| Width: 47 cm                                 |
| Depth: 37 cm                                 |
| Height: 36 cm                                |
| 15,45 kg                                     |
| 5 x 230 V/35 W GU-10                         |
| 470 x 370 x 360 mm                           |
|                                              |
| Not designed for household room illumination |
| Show effect lighting                         |
|                                              |